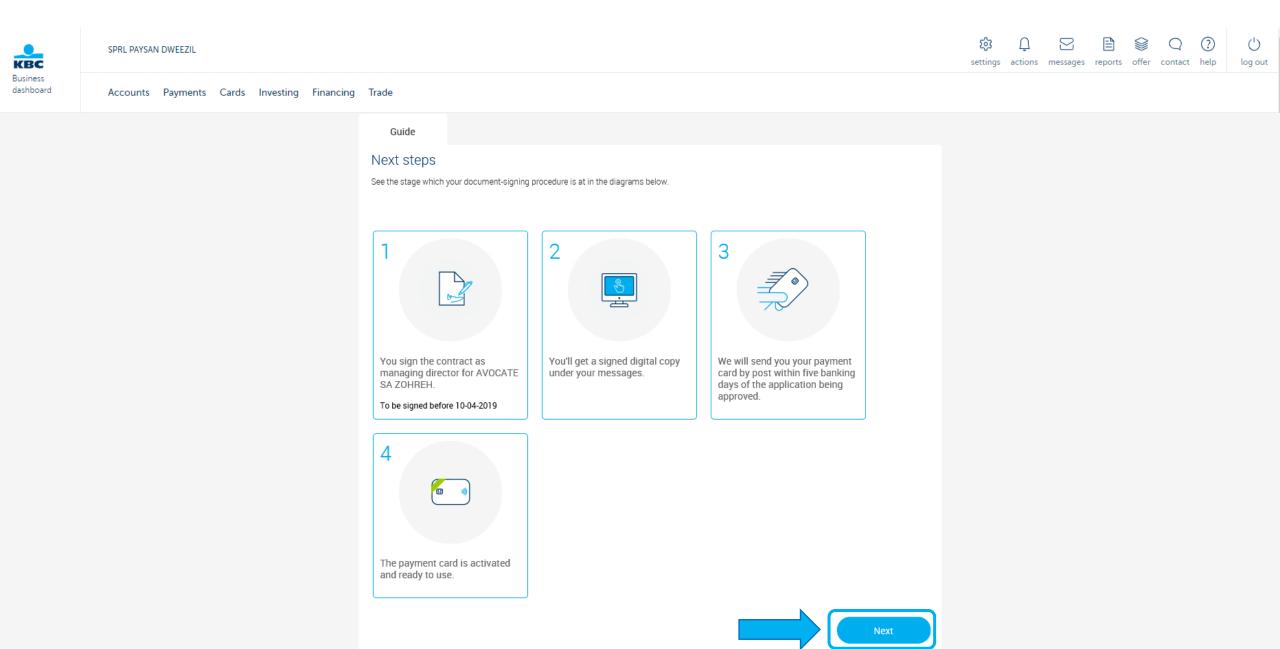

#### Step 8: Click on 'Next' after having read the next steps

Public

# Step 10: The legal representative or mandate holder can sign the request via the Business Dashboard or KBC Business app

The debit card will be delivered within 5 business days via the post at his place of residence after approval by KBC