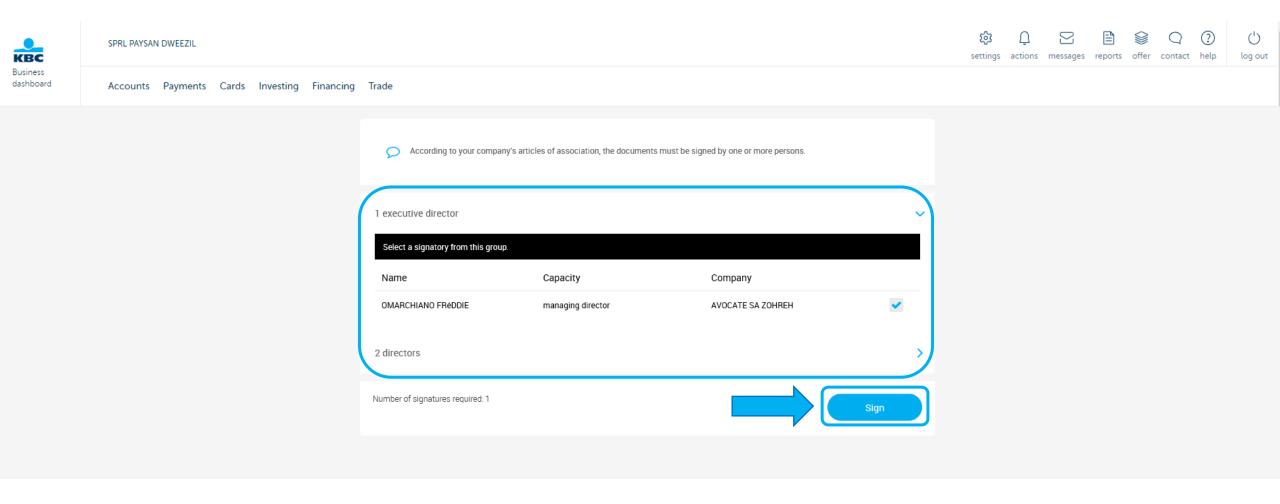

## Step 7: If other people need to sign, select the person(s) you wish to have sign the request and click on 'Sign'