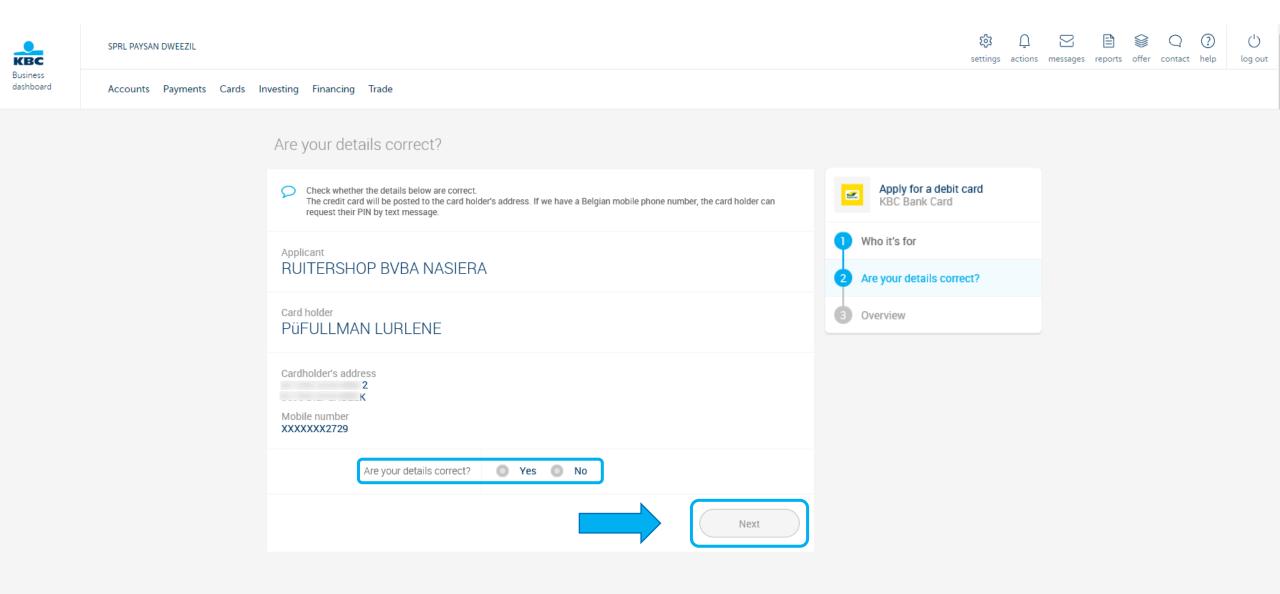

ity.                      |                    |     |              |  |
|                       |                                   | Features >                                                                              |                    |     |              |  |

Public

#### Step 4: Select for whom you wish to request the card

You can add a person through their full name and KBC client number by clicking on 'Someone else'

| Business<br>dashboard | SPRL PAYSAN DWEEZIL                               |  |  |  | ()<br>log out |
|-----------------------|---------------------------------------------------|--|--|--|---------------|
|                       | Accounts Payments Cards Investing Financing Trade |  |  |  |               |



#### Step 5: Check the details and click on 'Next'



### Step 6: Click on 'Send application'. The legal representative or mandate holder will have to sign the request

The step-by-step guide on digital signing can help in this process

| КВС                   | SPRL PAYSAN DWEEZIL               |                                                                     |                                 | ्रि<br>settings      | ي (<br>actions me | eports offer |  | ()<br>log out |
|-----------------------|-----------------------------------|---------------------------------------------------------------------|---------------------------------|----------------------|-------------------|--------------|--|---------------|
| Business<br>dashboard | Accounts Payments Cards Investing | Financing Trade