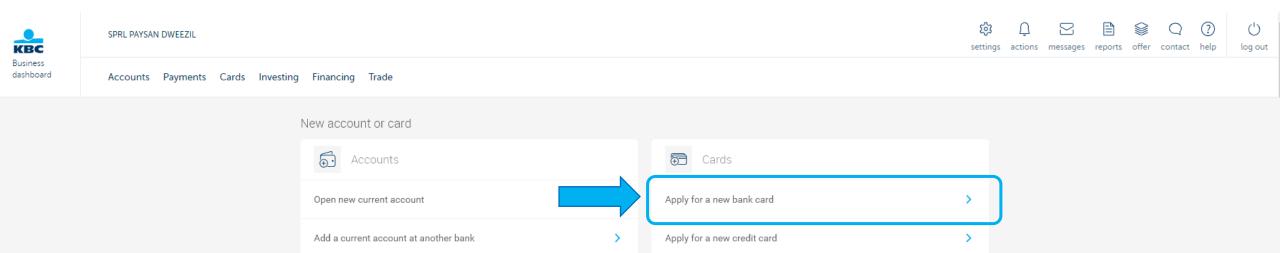

|     |               |                 |               |
|                       |                         |                                            |                | Available assets දි<br>Available 334 690,90 EUR                     | Add exchange rate                                                       |                     |     |               |                 |               |
|                       |                         |                                            |                | On accounts 334 690,90 EUR                                          | Buying & selling current                                                | cies                |     |               |                 |               |

# Step 2: Click on 'Apply for a new bank card'



# Step 3: Click on 'Apply' within the KBC Bank card section

More details on the debit card can be found under 'Features'

| КВС                   | SPRL PAYSAN DWEEZIL               |                                                                                         | ស្ដ្រី<br>settings | Q 🖸 | reports offe |  |
|-----------------------|-----------------------------------|-----------------------------------------------------------------------------------------|--------------------|-----|--------------|--|
| Business<br>dashboard | Accounts Payments Cards Investing | Financing Trade                                                                         |                    |     |              |  |
|                       |                                   | Account