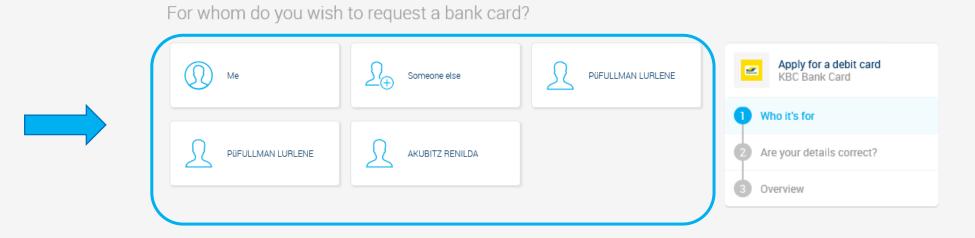

#### Step 4: Select for whom you wish to request the card

You can add a person through their full name and KBC client number by clicking on 'Someone else'

| Business<br>dashboard | SPRL PAYSAN DWEEZIL                               |  |  |  | ()<br>log out |
|-----------------------|---------------------------------------------------|--|--|--|---------------|
|                       | Accounts Payments Cards Investing Financing Trade |  |  |  |               |